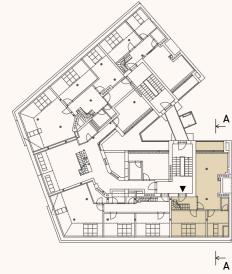

|                            |

UŽITNÁ PLOCHA BYTU (BEZ TERASY)









Tento plánek je pouze ilustrační. Názvy, popis a plošné výměry jsou orientační. Developer si vyhrazuje právo na změny. Zobrazené vybavení (nábytek, vestavěné skříně, kuchyňská linka, elektrické spotřebiče a podobně) není součástí dodávky bytu. Toto vybavení je zobrazeno pouze pro názornost. Užitné plochy se rozumí čisté plochy místností, bez ohledu na světlou výšku.

\* Celková podlahová plocha bytu vč. terasy a galerie- veškerá vnitřní plocha bytu vymezena ohraničujícími konstrukcemi bytu, včetně všech zastavěných ploch jako jsou nosné stěny i příčky, komíny, sloupy, pilíře, vestavěné skříně apod., bez ohledu na světlou výšku prostoru. Dále zahrnuje plochu terasy v podkroví.

PRAHA 6 DEJVICE

půdorys 6.NP



půdorys galerie



 $\otimes$ 

adresa Jaselská 268/33, Dejvická 268/30, Praha 6 Dejvice, 160 00

6.NP



**BYT 6.5** 

číslo bytu

2+KK

dispozice

6.NP

patro

plochy

101,9 m<sup>2</sup>

93,51 m<sup>2</sup>

### CELKOVÁ PODLAHOVÁ PLOCHA BYTU

| VČETNĚ | TERASY A GALERIE *     |                      |
|--------|------------------------|----------------------|
| 5.01   | CHODBA                 | 6,25 m <sup>2</sup>  |
| 5.02   | OBÝVACÍ POKOJ + KUCHYŇ | 26,90 m <sup>2</sup> |
| 5.03   | KOUPELNA               | 9,10 m <sup>2</sup>  |
| 5.04   | WC                     | 1,44 m <sup>2</sup>  |
| 5.05   | LOŽNICE                | 15,25 m <sup>2</sup> |
| 5.06   | TERASA                 | 4,61 m <sup>2</sup>  |
| 5.07   | GALERIE                | 34,57 m <sup>2</sup> |
|        |