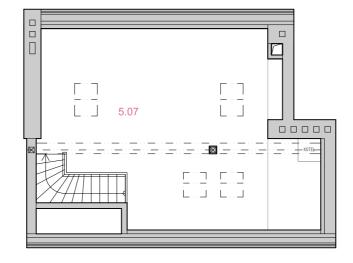

### CELKOVÁ PODLAHOVÁ PLOCHA BYTU

| VČETNĚ | TERASY A GALERIE *     |                      |
|--------|------------------------|----------------------|
| 5.01   | CHODBA                 | 6,25 m <sup>2</sup>  |
| 5.02   | OBÝVACÍ POKOJ + KUCHYŇ | 26,90 m <sup>2</sup> |
| 5.03   | KOUPELNA               | 9,10 m <sup>2</sup>  |
| 5.04   | WC                     | 1,44 m <sup>2</sup>  |
| 5.05   | LOŽNICE                | 15,25 m <sup>2</sup> |
| 5.06   | TERASA                 | 4,61 m <sup>2</sup>  |
| 5.07   | GALERIE                | 34,57 m <sup>2</sup> |
|        |                        |                      |

UŽITNÁ PLOCHA BYTU (BEZ TERASY)

**GALERIE** 