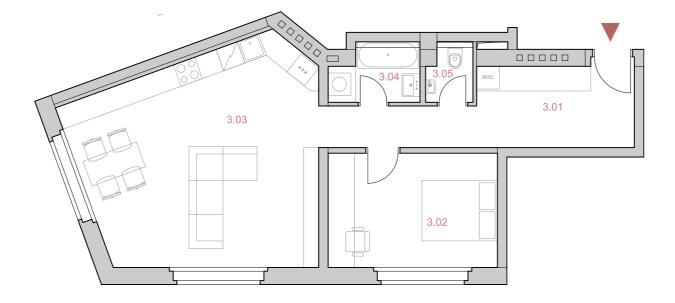

19,49 m<sup>2</sup>

15,15 m<sup>2</sup>

PRAHA 6 DEJVICE

**5.NP** 

BYT 5.3

2+KK

dispozice

5.NP

patro

CELKOVÁ PODLAHOVÁ PLOCHA BYTU \* 69,1 m<sup>2</sup> PŘEDSÍŇ 13,82 m<sup>2</sup> LOŽNICE 3.02 13,53 m<sup>2</sup> 3.03 OBÝVACÍ POKOJ + KUCHYŇ 34,41 m<sup>2</sup> **KOUPELNA** 3,41 m<sup>2</sup> 3.05 WC 1,77 m<sup>2</sup> UŽITNÁ PLOCHA BYTU 66,94 m<sup>2</sup>

půdorys 5.NP

adresa Jaselská 268/33, Dejvická 268/30, Praha 6 Dejvice, 160 00

plochy

PRAHA 6 DEJVICE

půdorys 5.NP

 $\otimes$ 

adresa Jaselská 268/33, Dejvická 268/30, Praha 6 Dejvice, 160 00