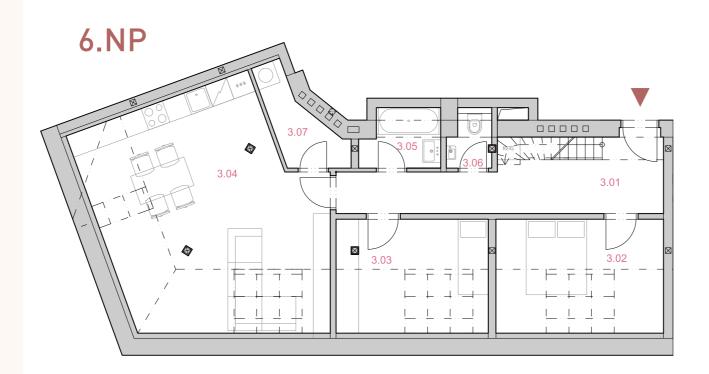

PRAHA 6 DEJVICE

půdorys 6.NP

půdorys galerie

 $\otimes$ 

adresa Jaselská 268/33, Dejvická 268/30, Praha 6 Dejvice, 160 00 6.NP

BYT 6.1

číslo bytu

2+KK

dispozice

6.NP

patro

plochy

97,5 m<sup>2</sup>

#### CELKOVÁ PODLAHOVÁ PLOCHA BYTU

|        | IÁ PLOCHA BYTU (BEZ TERASY)  | 89,83 m <sup>2</sup> |
|--------|------------------------------|----------------------|
| 1.07   | GALERIE                      | 33,13 m²             |
| 1.06   | TERASA                       | <b>4,48</b> m²       |
| 1.05   | OBÝVACÍ POKOJ + KUCHYŇ       | 21,04 m <sup>2</sup> |
| 1.04   | WC                           | 2,22 m <sup>2</sup>  |
| 1.03   | KOUPELNA                     | 8,30 m <sup>2</sup>  |
| 1.02   | LOŽNICE                      | 15,12 m²             |
| 1.01   |                              | 10,02 m²             |
| VČETNI | Ě TERASY A GALERIE * PŘEDSÍŇ |                      |

### 6.NP

### **GALERIE**

BYT 6.2

číslo bytu

3+KK

dispozice

6.NP

**GALERIE** 

patro

plochy

160,1 m<sup>2</sup>

52,75 m<sup>2</sup>

### CELKOVÁ PODLAHOVÁ PLOCHA BYTU

| VČETNI |                        |                      |
|--------|------------------------|----------------------|
| 2.01   | PŘEDSÍŇ                | 7,72 m <sup>2</sup>  |
| 2.02   | WC                     | 1,51 m <sup>2</sup>  |
| 2.03   | KOUPELNA               | 2,63 m <sup>2</sup>  |
| 2.04   | CHODBA                 | 12,66 m <sup>2</sup> |
| 2.05   | OBÝVACÍ POKOJ + KUCHYŇ | 37,86 m <sup>2</sup> |
|        |                        |                      |

P0K0J 18,01 m<sup>2</sup> 2.06 LOŽNICE 2.07 16,61 m<sup>2</sup> 2.08 KOMORA 0,61 m<sup>2</sup>

UŽITNÁ PLOCHA BYTU 150,36 m<sup>2</sup>

Tento plánek je pouze ilustrační. Názvy, popis a plošné výměry jsou orientační. Developer si vyhrazuje právo na změny. Zobrazené vybavení (nábytek, vestavěné skříně, kuchyňská linka, elektrické spotřebiče a podobně) není součástí dodávky bytu. Toto vybavení je zobrazeno pouze pro názornost. Užitné plochy se rozumí čisté plochy místností, bez ohledu na světlou výšku.

### **GALERIE**

**BYT 6.3** 

číslo bytu

3+KK

dispozice

6.NP

patro

plochy

140,8 m<sup>2</sup>

#### CELKOVÁ PODLAHOVÁ PLOCHA BYTU

#### **VČETNĚ GALERIE \***

| A OF LIAE | - OALLINE              |                      |
|-----------|------------------------|----------------------|
| 3.01      | PŘEDSÍŇ                | 14,35 m <sup>2</sup> |
| 3.02      | LOŽNICE                | 13,36 m <sup>2</sup> |
| 3.03      | POKOJ                  | 12,14 m <sup>2</sup> |
| 3.04      | OBÝVACÍ POKOJ + KUCHYŇ | 35,03 m <sup>2</sup> |
| 3.05      | KOUPELNA               | 3,08 m <sup>2</sup>  |
| 3.06      | WC                     | 1,67 m <sup>2</sup>  |
| 3.07      | KOMORA                 | 3,55 m <sup>2</sup>  |
| 3.08      | GALERIE                | 51,29 m <sup>2</sup> |
|           |                        |                      |

UŽITNÁ PLOCHA BYTU 134,47 m<sup>2</sup>

Tento plánek je pouze ilustrační. Názvy, popis a plošné výměry jsou orientační. Developer si vyhrazuje právo na změny. Zobrazené vybavení (nábytek, vestavěné skříně, kuchyňská linka, elektrické spotřebiče a podobně) není součástí dodávky bytu. Toto vybavení je zobrazeno pouze pro názornost. Užitné plochy se rozumí čisté plochy místností, bez ohledu na světlou výšku.