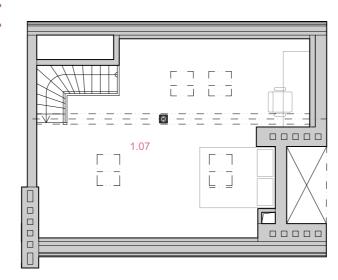

#### CELKOVÁ PODLAHOVÁ PLOCHA BYTU

|        | IÁ PLOCHA BYTU (BEZ TERASY)  | 89,83 m <sup>2</sup> |
|--------|------------------------------|----------------------|
| 1.07   | GALERIE                      | 33,13 m²             |
| 1.06   | TERASA                       | <b>4,48</b> m²       |
| 1.05   | OBÝVACÍ POKOJ + KUCHYŇ       | 21,04 m <sup>2</sup> |
| 1.04   | WC                           | 2,22 m <sup>2</sup>  |
| 1.03   | KOUPELNA                     | 8,30 m <sup>2</sup>  |
| 1.02   | LOŽNICE                      | 15,12 m²             |
| 1.01   |                              | 10,02 m²             |
| VČETNI | Ě TERASY A GALERIE * PŘEDSÍŇ |                      |