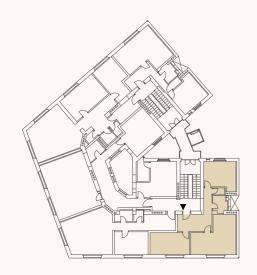

# JASELSKÁ 33 PRAHA 6 DEJVICE

**5.NP** 

půdorys 5.NP

adresa Jaselská 268/33, Dejvická 268/30, Praha 6 Dejvice, 160 00

BYT 5.5

3+KK

dispozice

5.NP

patro

| CELKOVA PODLAHOVA PLOCHA BYTU * |                        | 78,4 m               |  |
|---------------------------------|------------------------|----------------------|--|
| 5.01                            | CHODBA                 | 14,79 m              |  |
| 5.02                            | LOŽNICE                | 15,19 m              |  |
| 5.03                            | WC                     | 1,38 m <sup>2</sup>  |  |
| 5.04                            | KOUPELNA               | 4,03 m <sup>2</sup>  |  |
| 5.05                            | OBÝVACÍ POKOJ + KUCHYŇ | 24,92 m <sup>2</sup> |  |
| 5.06                            | LOŽNICE                | 15,24 m <sup>2</sup> |  |
| UŽITNÁ PLOCHA BYTU              |                        | 75,55 m <sup>2</sup> |  |