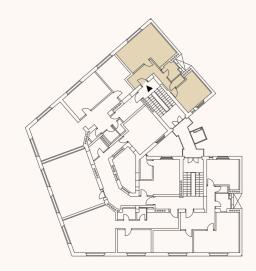

**5.NP** 

PRAHA 6 DEJVICE

1.01 00000 1.05

**BYT 5.1** číslo bytu 2+KK dispozice **5.NP** patro

plochy

56,72 m<sup>2</sup>

CELKOVÁ PODLAHOVÁ PLOCHA BYTU \* 58,8 m<sup>2</sup> PŘEDSÍŇ 10,33 m<sup>2</sup> OBÝVACÍ POKOJ + KUCHYŇ 1.02 26,63 m<sup>2</sup> 1.03 **KOUPELNA** 3,92 m<sup>2</sup> 1.04 WC 1,38 m<sup>2</sup> 1.05 LOŽNICE 14,46 m<sup>2</sup> UŽITNÁ PLOCHA BYTU

půdorys 5.NP

 $\otimes$ 

PRAHA 6 DEJVICE

**5.NP** 

BYT 5.2

3+KK

dispozice

5.NP

CELKOVÁ PODLAHOVÁ PLOCHA BYTU \* 103,2 m<sup>2</sup> PŘEDSÍŇ 5,78 m<sup>2</sup> 2.01 2.02 WC 1,78 m<sup>2</sup> 2.03 **KOUPELNA** 2,63 m<sup>2</sup> 2.04 KOMORA 1,59 m<sup>2</sup> 2.05 CHODBA 13,85 m<sup>2</sup> OBÝVACÍ POKOJ + KUCHYŇ 34,77 m<sup>2</sup> 2.06

UŽITNÁ PLOCHA BYTU 95,04 m²

2.07

2.08

P0K0J

LOŽNICE

půdorys 5.NP

adresa Jaselská 268/33, Dejvická 268/30, Praha 6 Dejvice, 160 00

plochy

19,49 m<sup>2</sup>

15,15 m<sup>2</sup>

PRAHA 6 DEJVICE

**5.NP** 

BYT 5.3

2+KK

dispozice

5.NP

patro

CELKOVÁ PODLAHOVÁ PLOCHA BYTU \* 69,1 m<sup>2</sup> PŘEDSÍŇ 13,82 m<sup>2</sup> LOŽNICE 3.02 13,53 m<sup>2</sup> 3.03 OBÝVACÍ POKOJ + KUCHYŇ 34,41 m<sup>2</sup> **KOUPELNA** 3,41 m<sup>2</sup> 3.05 WC 1,77 m<sup>2</sup> UŽITNÁ PLOCHA BYTU 66,94 m<sup>2</sup>

půdorys 5.NP

adresa Jaselská 268/33, Dejvická 268/30, Praha 6 Dejvice, 160 00

plochy

PRAHA 6 DEJVICE

půdorys 5.NP

 $\otimes$ 

adresa Jaselská 268/33, Dejvická 268/30, Praha 6 Dejvice, 160 00

### **5.NP**

4.04

BYT 5.4

3+KK
dispozice

5.NP
plochy

| CELKOVÁ PODLAHOVÁ PLOCHA BYTU * |                        | 122,4 m <sup>2</sup>  |  |
|---------------------------------|------------------------|-----------------------|--|
| 4.01                            | LOŽNICE                | 19,97 m <sup>2</sup>  |  |
| 4.02                            | KOUPELNA               | 4,87 m <sup>2</sup>   |  |
| 4.03                            | CHODBA                 | 22,61 m <sup>2</sup>  |  |
| 4.04                            | OBÝVACÍ POKOJ + KUCHYŇ | 46,29 m <sup>2</sup>  |  |
| 4.05                            | KOUPELNA               | 3,97 m <sup>2</sup>   |  |
| 4.06                            | LOŽNICE                | 20,61 m <sup>2</sup>  |  |
| UŽITN                           | IÁ PLOCHA BYTU         | 118,32 m <sup>2</sup> |  |

# JASELSKÁ 33 PRAHA 6 DEJVICE

**5.NP** 

půdorys 5.NP

adresa Jaselská 268/33, Dejvická 268/30, Praha 6 Dejvice, 160 00

BYT 5.5

3+KK

dispozice

5.NP

patro

| CELKOVA PODLAHOVA PLOCHA BYTU * |                        | 78,4 m               |  |
|---------------------------------|------------------------|----------------------|--|
| 5.01                            | CHODBA                 | 14,79 m              |  |
| 5.02                            | LOŽNICE                | 15,19 m              |  |
| 5.03                            | WC                     | 1,38 m <sup>2</sup>  |  |
| 5.04                            | KOUPELNA               | 4,03 m <sup>2</sup>  |  |
| 5.05                            | OBÝVACÍ POKOJ + KUCHYŇ | 24,92 m <sup>2</sup> |  |
| 5.06                            | LOŽNICE                | 15,24 m <sup>2</sup> |  |
| UŽITNÁ PLOCHA BYTU              |                        | 75,55 m <sup>2</sup> |  |