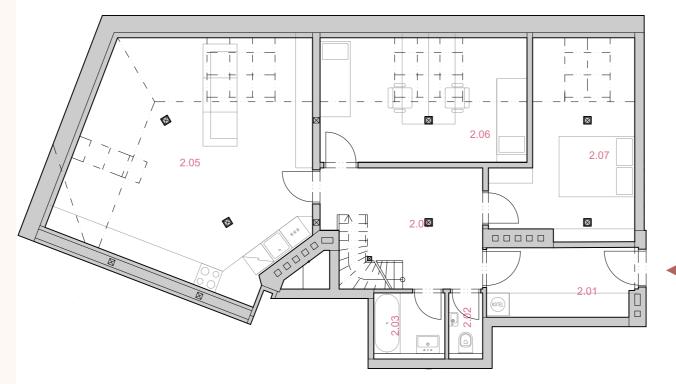

půdorys 5.NP

 $\otimes$ 

PRAHA 6 DEJVICE

**5.NP** 

BYT 5.2

3+KK

dispozice

5.NP

CELKOVÁ PODLAHOVÁ PLOCHA BYTU \* 103,2 m<sup>2</sup> PŘEDSÍŇ 5,78 m<sup>2</sup> 2.01 2.02 WC 1,78 m<sup>2</sup> 2.03 **KOUPELNA** 2,63 m<sup>2</sup> 2.04 KOMORA 1,59 m<sup>2</sup> 2.05 CHODBA 13,85 m<sup>2</sup> OBÝVACÍ POKOJ + KUCHYŇ 34,77 m<sup>2</sup> 2.06

UŽITNÁ PLOCHA BYTU 95,04 m²

2.07

2.08

P0K0J

LOŽNICE

půdorys 5.NP

adresa Jaselská 268/33, Dejvická 268/30, Praha 6 Dejvice, 160 00

plochy