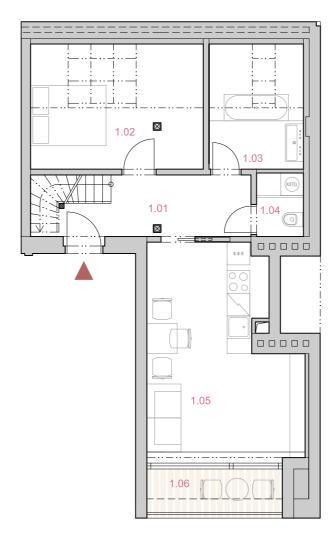

**5.NP** 

PRAHA 6 DEJVICE

1.01 00000 1.05

**BYT 5.1** číslo bytu 2+KK dispozice **5.NP** patro

plochy

56,72 m<sup>2</sup>

CELKOVÁ PODLAHOVÁ PLOCHA BYTU \* 58,8 m<sup>2</sup> PŘEDSÍŇ 10,33 m<sup>2</sup> OBÝVACÍ POKOJ + KUCHYŇ 1.02 26,63 m<sup>2</sup> 1.03 **KOUPELNA** 3,92 m<sup>2</sup> 1.04 WC 1,38 m<sup>2</sup> 1.05 LOŽNICE 14,46 m<sup>2</sup> UŽITNÁ PLOCHA BYTU