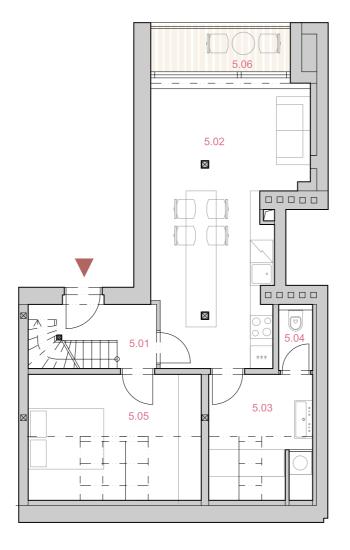

PRAHA 6 DEJVICE

půdorys 6.NP

půdorys galerie

 $\otimes$ 

adresa Jaselská 268/33, Dejvická 268/30, Praha 6 Dejvice, 160 00

6.NP

**BYT 6.5** 

číslo bytu

2+KK

dispozice

6.NP

patro

plochy

101,9 m<sup>2</sup>

93,51 m<sup>2</sup>

### CELKOVÁ PODLAHOVÁ PLOCHA BYTU

| VČETNĚ | TERASY A GALERIE *     |                      |
|--------|------------------------|----------------------|
| 5.01   | CHODBA                 | 6,25 m <sup>2</sup>  |
| 5.02   | OBÝVACÍ POKOJ + KUCHYŇ | 26,90 m <sup>2</sup> |
| 5.03   | KOUPELNA               | 9,10 m <sup>2</sup>  |
| 5.04   | WC                     | 1,44 m <sup>2</sup>  |
| 5.05   | LOŽNICE                | 15,25 m <sup>2</sup> |
| 5.06   | TERASA                 | 4,61 m <sup>2</sup>  |
| 5.07   | GALERIE                | 34,57 m <sup>2</sup> |
|        |                        |                      |

UŽITNÁ PLOCHA BYTU (BEZ TERASY)

**GALERIE** 