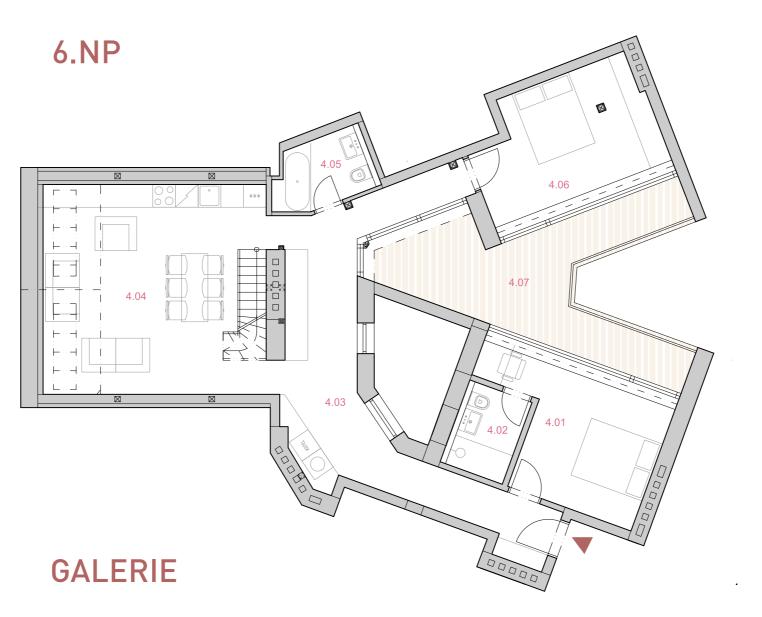

#### půdorys 6.NP

#### půdorys galerie

adresa Jaselská 268/33, Dejvická 268/30, Praha 6 Dejvice, 160 00

**BYT 6.4** 3+KK

číslo bytu

dispozice

6.NP

patro

plochy

153,4 m<sup>2</sup>

121,05 m<sup>2</sup>

#### CELKOVÁ PODLAHOVÁ PLOCHA BYTU **VČETNĚ TERĄSY A GALERIE \***

| 4.01 | LOŽNICE                | 15,20 m <sup>2</sup>       |
|------|------------------------|----------------------------|
| 4.02 | KOUPELNA               | 3,60 m²                    |
| 4.03 | CHODBA                 | 25,42 m <sup>2</sup>       |
| 4.04 | OBÝVACÍ POKOJ + KUCHYŇ | 33,23 m <sup>2</sup>       |
| 4.05 | KOUPELNA               | <b>4,24</b> m <sup>2</sup> |
| 4.06 | LOŽNICE                | 16,28 m²                   |
| 4.07 | TERASA                 | 20,06 m <sup>2</sup>       |
| 4.08 | GALERIE                | 23,08 m²                   |
|      |                        |                            |

UŽITNÁ PLOCHA BYTU (BEZ TERASY)

Tento plánek je pouze ilustrační. Názvy, popis a plošné výměry jsou orientační. Developer si vyhrazuje právo na změny. Zobrazené vybavení (nábytek, vestavěné skříně, kuchyňská linka, elektrické spotřebiče a podobně) není součástí dodávky bytu. Toto vybavení je zobrazeno pouze pro názornost. Užitné plochy se rozumí čisté plochy místností, bez ohledu na světlou výšku.

\* Celková podlahová plocha bytu vč. terasy a galerie- veškerá vnitřní plocha bytu vymezena ohraničujícími konstrukcemi bytu, včetně všech zastavěných ploch jako jsou nosné stěny i příčky, komíny, sloupy, pilíře, vestavěné skříně apod., bez ohledu na světlou výšku prostoru. Dále zahrnuje plochu terasy v podkroví.