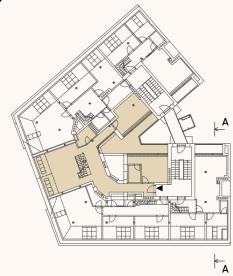

#### půdorys 6.NP

#### půdorys galerie

adresa Jaselská 268/33, Dejvická 268/30, Praha 6 Dejvice, 160 00

**BYT 6.4** 3+KK

číslo bytu

dispozice

6.NP

patro

plochy

153,4 m<sup>2</sup>

121,05 m<sup>2</sup>

#### CELKOVÁ PODLAHOVÁ PLOCHA BYTU **VČETNĚ TERĄSY A GALERIE \***

| 4.01 | LOŽNICE                | 15,20 m <sup>2</sup>       |
|------|------------------------|----------------------------|
| 4.02 | KOUPELNA               | 3,60 m²                    |
| 4.03 | CHODBA                 | 25,42 m <sup>2</sup>       |
| 4.04 | OBÝVACÍ POKOJ + KUCHYŇ | 33,23 m <sup>2</sup>       |
| 4.05 | KOUPELNA               | <b>4,24</b> m <sup>2</sup> |
| 4.06 | LOŽNICE                | 16,28 m²                   |
| 4.07 | TERASA                 | 20,06 m <sup>2</sup>       |
| 4.08 | GALERIE                | 23,08 m²                   |
|      |                        |                            |

UŽITNÁ PLOCHA BYTU (BEZ TERASY)

Tento plánek je pouze ilustrační. Názvy, popis a plošné výměry jsou orientační. Developer si vyhrazuje právo na změny. Zobrazené vybavení (nábytek, vestavěné skříně, kuchyňská linka, elektrické spotřebiče a podobně) není součástí dodávky bytu. Toto vybavení je zobrazeno pouze pro názornost. Užitné plochy se rozumí čisté plochy místností, bez ohledu na světlou výšku.

\* Celková podlahová plocha bytu vč. terasy a galerie- veškerá vnitřní plocha bytu vymezena ohraničujícími konstrukcemi bytu, včetně všech zastavěných ploch jako jsou nosné stěny i příčky, komíny, sloupy, pilíře, vestavěné skříně apod., bez ohledu na světlou výšku prostoru. Dále zahrnuje plochu terasy v podkroví.