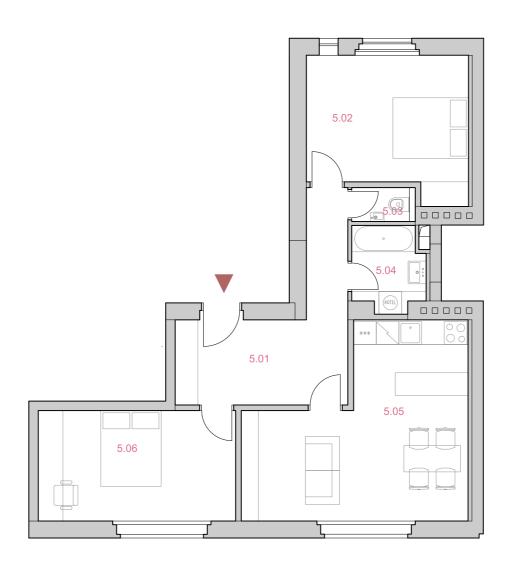

# JASELSKÁ 33 PRAHA 6 DEJVICE

**5.NP** 

půdorys 5.NP

adresa Jaselská 268/33, Dejvická 268/30, Praha 6 Dejvice, 160 00

BYT 5.5

3+KK

dispozice

5.NP

patro

| CELKOVA PODLAHOVA PLOCHA BYTU * |                        | 78,4 m               |  |
|---------------------------------|------------------------|----------------------|--|
| 5.01                            | CHODBA                 | 14,79 m              |  |
| 5.02                            | LOŽNICE                | 15,19 m              |  |
| 5.03                            | WC                     | 1,38 m <sup>2</sup>  |  |
| 5.04                            | KOUPELNA               | 4,03 m <sup>2</sup>  |  |
| 5.05                            | OBÝVACÍ POKOJ + KUCHYŇ | 24,92 m <sup>2</sup> |  |
| 5.06                            | LOŽNICE                | 15,24 m <sup>2</sup> |  |
| UŽITNÁ PLOCHA BYTU              |                        | 75,55 m <sup>2</sup> |  |