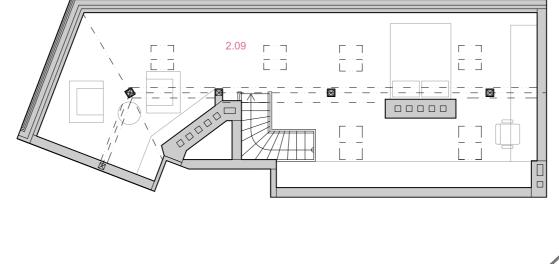

CELKOVÁ PODLAHOVÁ PLOCHA BYTU \* 103,2 m<sup>2</sup> PŘEDSÍŇ 5,78 m<sup>2</sup> 2.01 2.02 WC 1,78 m<sup>2</sup> 2.03 **KOUPELNA** 2,63 m<sup>2</sup> 2.04 KOMORA 1,59 m<sup>2</sup> 2.05 CHODBA 13,85 m<sup>2</sup> OBÝVACÍ POKOJ + KUCHYŇ 34,77 m<sup>2</sup> 2.06

UŽITNÁ PLOCHA BYTU 95,04 m²

2.07

2.08

P0K0J

LOŽNICE

půdorys 5.NP

adresa Jaselská 268/33, Dejvická 268/30, Praha 6 Dejvice, 160 00

plochy