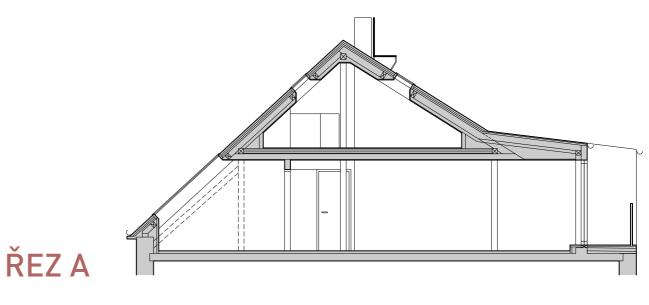

e

6.NP

patro

plochy

153,4 m<sup>2</sup>

121,05 m<sup>2</sup>

#### CELKOVÁ PODLAHOVÁ PLOCHA BYTU **VČETNĚ TERĄSY A GALERIE \***

| 4.01 | LOŽNICE                | 15,20 m <sup>2</sup>       |
|------|------------------------|----------------------------|
| 4.02 | KOUPELNA               | 3,60 m²                    |
| 4.03 | CHODBA                 | 25,42 m <sup>2</sup>       |
| 4.04 | OBÝVACÍ POKOJ + KUCHYŇ | 33,23 m <sup>2</sup>       |
| 4.05 | KOUPELNA               | <b>4,24</b> m <sup>2</sup> |
| 4.06 | LOŽNICE                | 16,28 m²                   |
| 4.07 | TERASA                 | 20,06 m <sup>2</sup>       |
| 4.08 | GALERIE                | 23,08 m²                   |
|      |                        |                            |

UŽITNÁ PLOCHA BYTU (BEZ TERASY)









Tento plánek je pouze ilustrační. Názvy, popis a plošné výměry jsou orientační. Developer si vyhrazuje právo na změny. Zobrazené vybavení (nábytek, vestavěné skříně, kuchyňská linka, elektrické spotřebiče a podobně) není součástí dodávky bytu. Toto vybavení je zobrazeno pouze pro názornost. Užitné plochy se rozumí čisté plochy místností, bez ohledu na světlou výšku.

\* Celková podlahová plocha bytu vč. terasy a galerie- veškerá vnitřní plocha bytu vymezena ohraničujícími konstrukcemi bytu, včetně všech zastavěných ploch jako jsou nosné stěny i příčky, komíny, sloupy, pilíře, vestavěné skříně apod., bez ohledu na světlou výšku prostoru. Dále zahrnuje plochu terasy v podkroví.

PRAHA 6 DEJVICE

půdorys 6.NP



půdorys galerie



 $\otimes$ 

adresa Jaselská 268/33, Dejvická 268/30, Pr