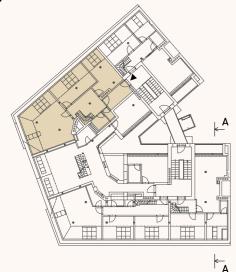

půdorys 5.NP

 $\otimes$ 

PRAHA 6 DEJVICE

**5.NP** 

BYT 5.2

3+KK

dispozice

5.NP

CELKOVÁ PODLAHOVÁ PLOCHA BYTU \* 103,2 m<sup>2</sup> PŘEDSÍŇ 5,78 m<sup>2</sup> 2.01 2.02 WC 1,78 m<sup>2</sup> 2.03 **KOUPELNA** 2,63 m<sup>2</sup> 2.04 KOMORA 1,59 m<sup>2</sup> 2.05 CHODBA 13,85 m<sup>2</sup> OBÝVACÍ POKOJ + KUCHYŇ 34,77 m<sup>2</sup> 2.06

UŽITNÁ PLOCHA BYTU 95,04 m²

2.07

2.08

P0K0J

LOŽNICE

půdorys 5.NP

adresa Jaselská 268/33, Dejvická 268/30, Praha 6 Dejvice, 160 00

plochy