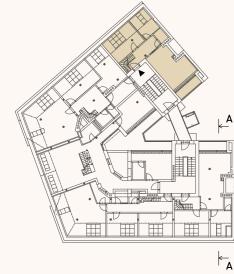

**5.NP** 

PRAHA 6 DEJVICE

1.01 00000 1.05

**BYT 5.1** číslo bytu 2+KK dispozice **5.NP** patro

plochy

56,72 m<sup>2</sup>

CELKOVÁ PODLAHOVÁ PLOCHA BYTU \* 58,8 m<sup>2</sup> PŘEDSÍŇ 10,33 m<sup>2</sup> OBÝVACÍ POKOJ + KUCHYŇ 1.02 26,63 m<sup>2</sup> 1.03 **KOUPELNA** 3,92 m<sup>2</sup> 1.04 WC 1,38 m<sup>2</sup> 1.05 LOŽNICE 14,46 m<sup>2</sup> UŽITNÁ PLOCHA BYTU