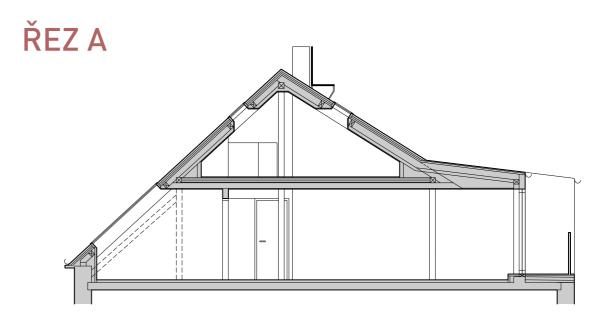

e, 160 00 6.NP



BYT 6.1

číslo bytu

2+KK

dispozice

6.NP

patro

plochy

97,5 m<sup>2</sup>

#### CELKOVÁ PODLAHOVÁ PLOCHA BYTU

|        | IÁ PLOCHA BYTU (BEZ TERASY)  | 89,83 m <sup>2</sup> |
|--------|------------------------------|----------------------|
| 1.07   | GALERIE                      | 33,13 m²             |
| 1.06   | TERASA                       | <b>4,48</b> m²       |
| 1.05   | OBÝVACÍ POKOJ + KUCHYŇ       | 21,04 m <sup>2</sup> |
| 1.04   | WC                           | 2,22 m <sup>2</sup>  |
| 1.03   | KOUPELNA                     | 8,30 m <sup>2</sup>  |
| 1.02   | LOŽNICE                      | 15,12 m²             |
| 1.01   |                              | 10,02 m²             |
| VČETNI | Ě TERASY A GALERIE * PŘEDSÍŇ |                      |

**GALERIE** 









Tento plánek je pouze ilustrační. Názvy, popis a plošné výměry jsou orientační. Developer si vyhrazuje právo na změny. Zobrazené vybavení (nábytek, vestavěné skříně, kuchyňská linka, elektrické spotřebiče a podobně) není součástí dodávky bytu. Toto vybavení je zobrazeno pouze pro názornost. Užitné plochy se rozumí čisté plochy místností, bez ohledu na světlou výšku.

\* Celková podlahová plocha bytu vč. terasy a galerie- veškerá vnitřní plocha bytu vymezena ohraničujícími konstrukcemi bytu, včetně všech zastavěných ploch jako jsou nosné stěny i příčky, komíny, sloupy, pilíře, vestavěné skříně apod., bez ohledu na světlou výšku prostoru. Dále zahrnuje plochu terasy v podkroví.

PRAHA 6 DEJVICE

půdorys 6.NP



#### půdorys galerie





adresa Jaselská 268/33, Dejvická 268/30, Praha 6