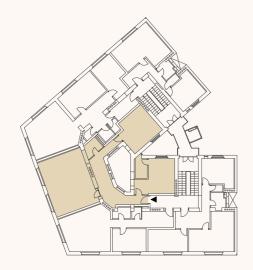

# JASELSKÁ 33 PRAHA 6 DEJVICE

**5.NP** 

půdorys 5.NP

adresa Jaselská 268/33, Dejvická 268/30, Praha 6 Dejvice, 160 00

BYT 5.5

3+KK

dispozice

5.NP

patro

| CELKOVA PODLAHOVA PLOCHA BYTU * |                        | 78,4 m               |  |
|---------------------------------|------------------------|----------------------|--|
| 5.01                            | CHODBA                 | 14,79 m              |  |
| 5.02                            | LOŽNICE                | 15,19 m              |  |
| 5.03                            | WC                     | 1,38 m <sup>2</sup>  |  |
| 5.04                            | KOUPELNA               | 4,03 m <sup>2</sup>  |  |
| 5.05                            | OBÝVACÍ POKOJ + KUCHYŇ | 24,92 m <sup>2</sup> |  |
| 5.06                            | LOŽNICE                | 15,24 m <sup>2</sup> |  |
| UŽITNÁ PLOCHA BYTU              |                        | 75,55 m <sup>2</sup> |  |