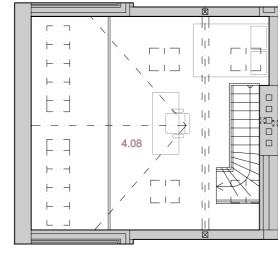

#### půdorys 6.NP

#### půdorys galerie

adresa Jaselská 268/33, Dejvická 268/30, Praha 6 Dejvice, 160 00

**BYT 6.4** 3+KK

číslo bytu

dispozice

6.NP

patro

plochy

153,4 m<sup>2</sup>

121,05 m<sup>2</sup>

#### CELKOVÁ PODLAHOVÁ PLOCHA BYTU **VČETNĚ TERĄSY A GALERIE \***

| 4.01 | LOŽNICE                | 15,20 m <sup>2</sup>       |
|------|------------------------|----------------------------|
| 4.02 | KOUPELNA               | 3,60 m²                    |
| 4.03 | CHODBA                 | 25,42 m <sup>2</sup>       |
| 4.04 | OBÝVACÍ POKOJ + KUCHYŇ | 33,23 m <sup>2</sup>       |
| 4.05 | KOUPELNA               | <b>4,24</b> m <sup>2</sup> |
| 4.06 | LOŽNICE                | 16,28 m²                   |
| 4.07 | TERASA                 | 20,06 m <sup>2</sup>       |
| 4.08 | GALERIE                | 23,08 m²                   |
|      |                        |                            |

UŽITNÁ PLOCHA BYTU (BEZ TERASY)

Tento plánek je pouze ilustrační. Názvy, popis a plošné výměry jsou orientační. Developer si vyhrazuje právo na změny. Zobrazené vybavení (nábytek, vestavěné skříně, kuchyňská linka, elektrické spotřebiče a podobně) není součástí dodávky bytu. Toto vybavení je zobrazeno pouze pro názornost. Užitné plochy se rozumí čisté plochy místností, bez ohledu na světlou výšku.

\* Celková podlahová plocha bytu vč. terasy a galerie- veškerá vnitřní plocha bytu vymezena ohraničujícími konstrukcemi bytu, včetně všech zastavěných ploch jako jsou nosné stěny i příčky, komíny, sloupy, pilíře, vestavěné skříně apod., bez ohledu na světlou výšku prostoru. Dále zahrnuje plochu terasy v podkroví.