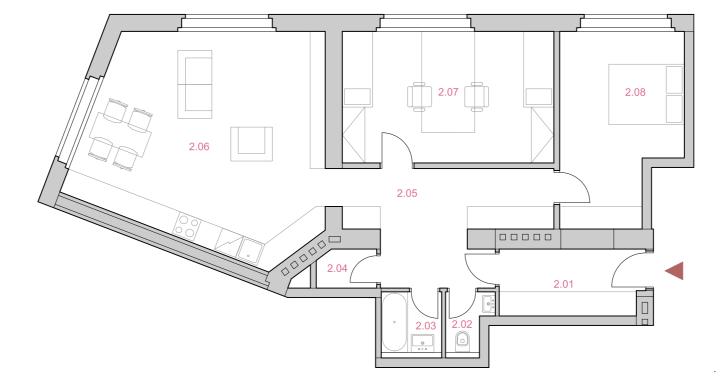

CELKOVÁ PODLAHOVÁ PLOCHA BYTU \* 103,2 m<sup>2</sup> PŘEDSÍŇ 5,78 m<sup>2</sup> 2.01 2.02 WC 1,78 m<sup>2</sup> 2.03 **KOUPELNA** 2,63 m<sup>2</sup> 2.04 KOMORA 1,59 m<sup>2</sup> 2.05 CHODBA 13,85 m<sup>2</sup> OBÝVACÍ POKOJ + KUCHYŇ 34,77 m<sup>2</sup> 2.06

UŽITNÁ PLOCHA BYTU 95,04 m²

2.07

2.08

P0K0J

LOŽNICE

půdorys 5.NP

adresa Jaselská 268/33, Dejvická 268/30, Praha 6 Dejvice, 160 00

plochy