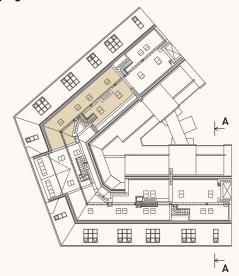

19,49 m<sup>2</sup>

15,15 m<sup>2</sup>

PRAHA 6 DEJVICE

**5.NP** 

BYT 5.3

2+KK

dispozice

5.NP

patro

CELKOVÁ PODLAHOVÁ PLOCHA BYTU \* 69,1 m<sup>2</sup> PŘEDSÍŇ 13,82 m<sup>2</sup> LOŽNICE 3.02 13,53 m<sup>2</sup> 3.03 OBÝVACÍ POKOJ + KUCHYŇ 34,41 m<sup>2</sup> **KOUPELNA** 3,41 m<sup>2</sup> 3.05 WC 1,77 m<sup>2</sup> UŽITNÁ PLOCHA BYTU 66,94 m<sup>2</sup>

půdorys 5.NP

adresa Jaselská 268/33, Dejvická 268/30, Praha 6 Dejvice, 160 00

plochy

PRAHA 6 DEJVICE

půdorys 5.NP

 $\otimes$ 

adresa Jaselská 268/33, Dejvická 268/30, Praha 6 Dejvice, 160 00