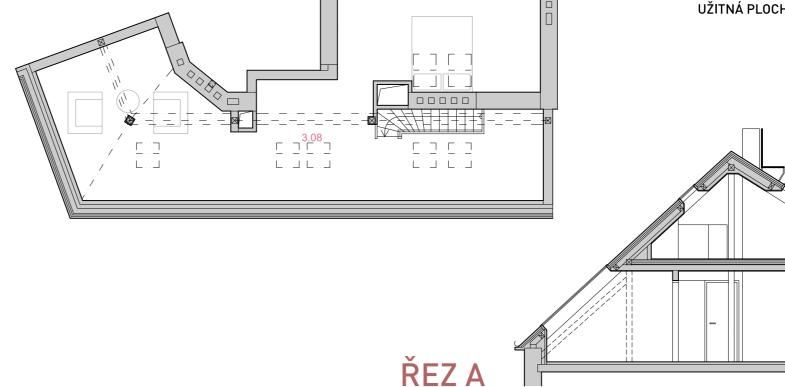

### **GALERIE**

**BYT 6.3** 

číslo bytu

3+KK

dispozice

6.NP

patro

plochy

140,8 m<sup>2</sup>

#### CELKOVÁ PODLAHOVÁ PLOCHA BYTU

#### **VČETNĚ GALERIE \***

| A OF LIAE | - OALLINE              |                      |
|-----------|------------------------|----------------------|
| 3.01      | PŘEDSÍŇ                | 14,35 m <sup>2</sup> |
| 3.02      | LOŽNICE                | 13,36 m <sup>2</sup> |
| 3.03      | POKOJ                  | 12,14 m <sup>2</sup> |
| 3.04      | OBÝVACÍ POKOJ + KUCHYŇ | 35,03 m <sup>2</sup> |
| 3.05      | KOUPELNA               | 3,08 m <sup>2</sup>  |
| 3.06      | WC                     | 1,67 m <sup>2</sup>  |
| 3.07      | KOMORA                 | 3,55 m <sup>2</sup>  |
| 3.08      | GALERIE                | 51,29 m <sup>2</sup> |
|           |                        |                      |

UŽITNÁ PLOCHA BYTU 134,47 m<sup>2</sup>

Tento plánek je pouze ilustrační. Názvy, popis a plošné výměry jsou orientační. Developer si vyhrazuje právo na změny. Zobrazené vybavení (nábytek, vestavěné skříně, kuchyňská linka, elektrické spotřebiče a podobně) není součástí dodávky bytu. Toto vybavení je zobrazeno pouze pro názornost. Užitné plochy se rozumí čisté plochy místností, bez ohledu na světlou výšku.