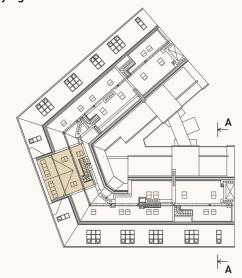

#### půdorys 6.NP

#### půdorys galerie

adresa Jaselská 268/33, Dejvická 268/30, Praha 6 Dejvice, 160 00

**BYT 6.4** 3+KK

číslo bytu

dispozice

6.NP

patro

plochy

153,4 m<sup>2</sup>

121,05 m<sup>2</sup>

#### CELKOVÁ PODLAHOVÁ PLOCHA BYTU **VČETNĚ TERĄSY A GALERIE \***

| 4.01 | LOŽNICE                | 15,20 m <sup>2</sup>       |
|------|------------------------|----------------------------|
| 4.02 | KOUPELNA               | 3,60 m²                    |
| 4.03 | CHODBA                 | 25,42 m <sup>2</sup>       |
| 4.04 | OBÝVACÍ POKOJ + KUCHYŇ | 33,23 m <sup>2</sup>       |
| 4.05 | KOUPELNA               | <b>4,24</b> m <sup>2</sup> |
| 4.06 | LOŽNICE                | 16,28 m²                   |
| 4.07 | TERASA                 | 20,06 m <sup>2</sup>       |
| 4.08 | GALERIE                | 23,08 m²                   |
|      |                        |                            |

UŽITNÁ PLOCHA BYTU (BEZ TERASY)

Tento plánek je pouze ilustrační. Názvy, popis a plošné výměry jsou orientační. Developer si vyhrazuje právo na změny. Zobrazené vybavení (nábytek, vestavěné skříně, kuchyňská linka, elektrické spotřebiče a podobně) není součástí dodávky bytu. Toto vybavení je zobrazeno pouze pro názornost. Užitné plochy se rozumí čisté plochy místností, bez ohledu na světlou výšku.

\* Celková podlahová plocha bytu vč. terasy a galerie- veškerá vnitřní plocha bytu vymezena ohraničujícími konstrukcemi bytu, včetně všech zastavěných ploch jako jsou nosné stěny i příčky, komíny, sloupy, pilíře, vestavěné skříně apod., bez ohledu na světlou výšku prostoru. Dále zahrnuje plochu terasy v podkroví.